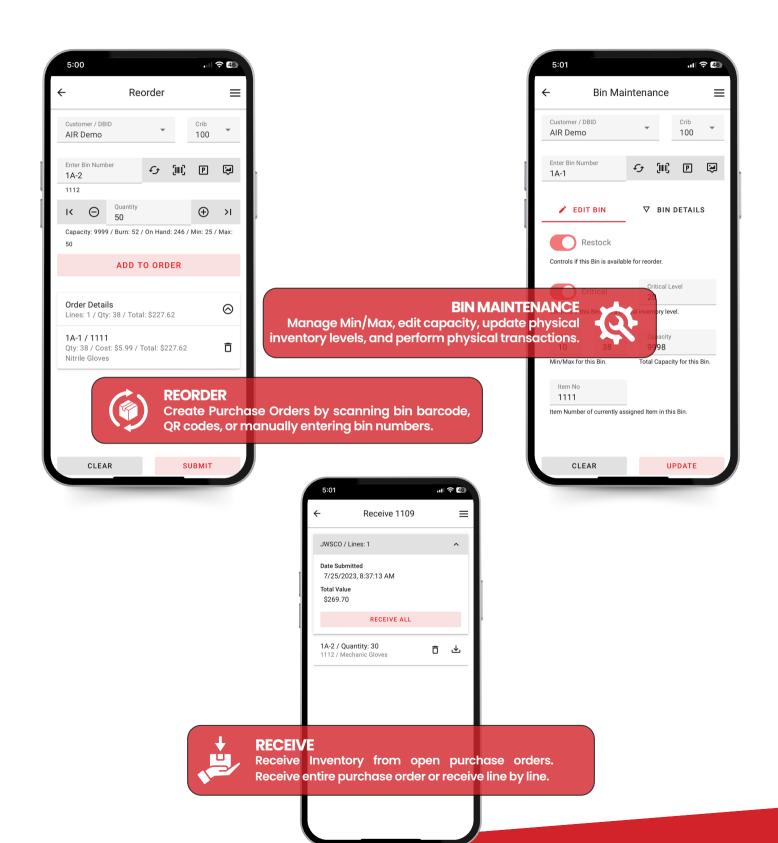

### **FEATURES**

**Employee Management** - Add or modify employee records and accessibility on the fly.

**Scan to Reorder** allows you to reorder inventory quickly with barcodes and QR codes.

**Update Inventory levels** onsite with the physical module to keep inventory levels accurate.

View Product images within the **AIR App.** 

**Min/Max** - Adjust Minimum and Maximum reorder levels from the App.

**Critical Inventory –** Set Critical Inventory levels in the Bin Maintenance module.

**Database -** Switch between databases instantly.

**Inventory -** Receive inventory order whole or partial

**Modify Items -** Easily change items assignments.

Works on any device with a web browser – Tablets, PC, iOS, Android, and Zebra Scanners

### **SCAN TO REORDER**

- Scan to reorder allows you to reorder inventory quickly with barcodes.
- **Physical Inventory** onsite to keep inventory levels accurate
- View Product images from the App.
- Min/Max Adjust Min/Max levels from the App.
- Critical Inventory Set Critical Inventory levels
- Supports external PO's
- Instant Purchase Orders Generate a PO from the palm of your hand with a click of a button.

#### **INVENTORY**

- Inventory Receive inventory order whole or partial.
- View Inventory Images.
- Critical Levels.
- Receive inventory from your mobile device.
- Physical inventory from your device.

#### **PURCHASING**

- Reorder inventory on the fly with instant PO creation.
- Receive inventory whole or partial.
- Manage your VMI operations.